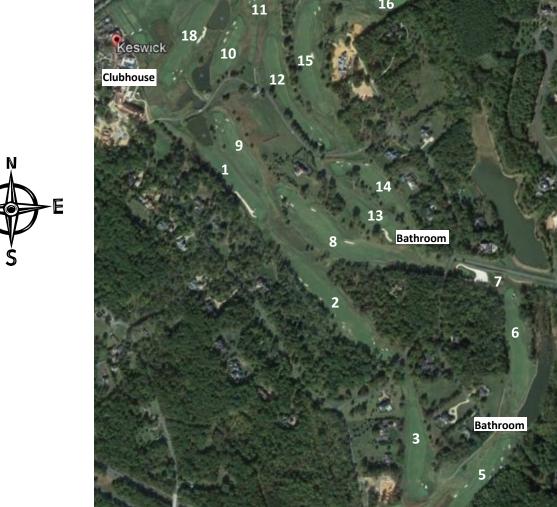

## **Course Map and Evacuation Plan**

| Hole | Evacuation Area | Hole | Evacuation Area |
|------|-----------------|------|-----------------|
| 1    | Clubhouse       | 10   | Clubhouse       |
| 2    | Clubhouse       | 11   | Clubhouse       |
| 3    | Bathroom        | 12   | Clubhouse       |
| 4    | Bathroom        | 13   | Bathroom        |
| 5    | Bathroom        | 14   | Bathroom        |
| 6    | Bathroom        | 15   | Clubhouse       |
| 7    | Bathroom        | 16   | Clubhouse       |
| 8    | Bathroom        | 17   | Clubhouse       |
| 9    | Clubhouse       | 18   | Clubhouse       |