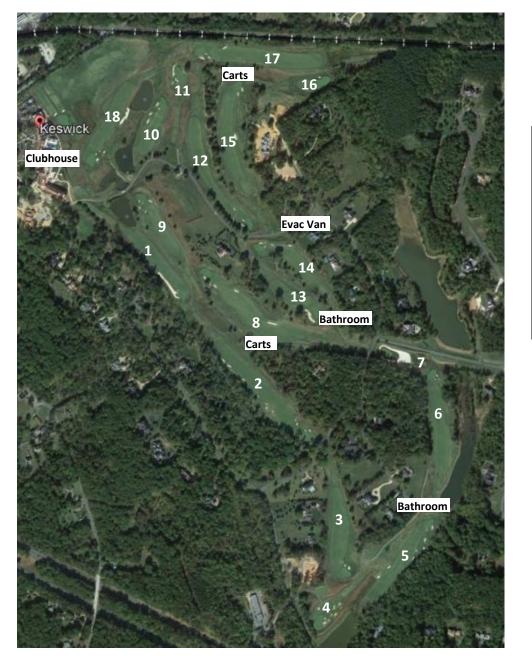

## **Course Map and Evacuation Plan**

| Hole | Evacuation Area    | Hole | Evacuation Area  |
|------|--------------------|------|------------------|
| 1    | Clubhouse          | 10   | Clubhouse        |
| 2    | Carts Near #2 & #8 | 11   | Clubhouse        |
| 3    | #6 Bathroom        | 12   | Evac Van         |
| 4    | #6 Bathroom        | 13   | Evac Van         |
| 5    | #6 Bathroom        | 14   | #14 Bathroom     |
| 6    | #6 Bathroom        | 15   | Evac Van         |
| 7    | #14 Bathroom       | 16   | Carts on #16 Tee |
| 8    | Carts Near #2 & #8 | 17   | Carts on #16 Tee |
| 9    | Clubhouse          | 18   | Clubhouse        |