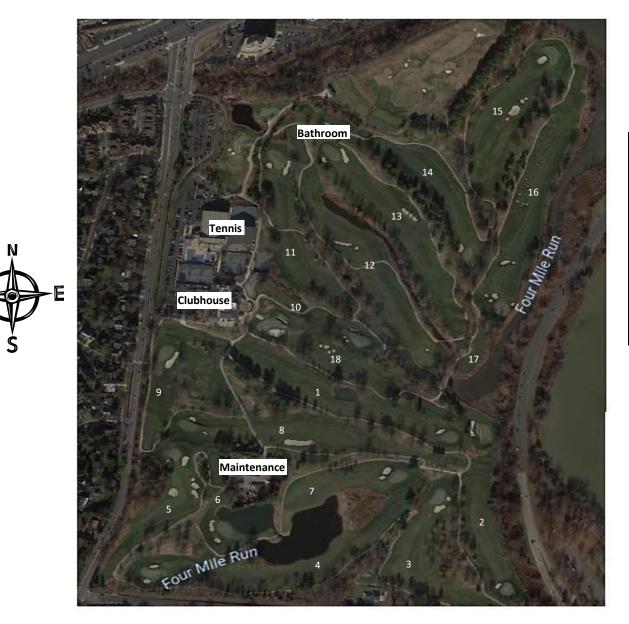

## **Course Map and Evacuation Plan**

| Hole | Evacuation Area | Hole | Evacuation Area |
|------|-----------------|------|-----------------|
| 1    | Clubhouse       | 10   | Clubhouse       |
| 2    | Maintenance     | 11   | Tennis          |
| 3    | Maintenance     | 12   | Tennis          |
| 4    | Maintenance     | 13   | Bathroom        |
| 5    | Maintenance     | 14   | Bathroom        |
| 6    | Maintenance     | 15   | Bathroom        |
| 7    | Maintenance     | 16   | Clubhouse       |
| 8    | Maintenance     | 17   | Clubhouse       |
| 9    | Clubhouse       | 18   | Clubhouse       |